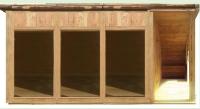

### The Micro

The modulog micro is made up of 2 modules with a choice of doors and window options. The micro has and internal space of approx.  $2.4m \times 2.2m$  and has a variety of uses.

### The Mini

The Mini is a micro pod with an added porch module and entrance door which can be placed on either side. This design has the same internal size as the micro.

### The Caban

The Caban is a garden room/office made of 3 moduLog modules with many window and door options. This design has an internal space of approx.  $3.6m \times 2.2m$  for a variety of uses.

#### The Bothi

The Bothi is a Caban with an added porch module. There are many window options available. This design has an internal space of approx.  $3.6m \times 2.2m$  and has a variety of uses