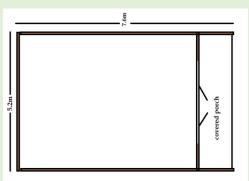

## Design your own modulog.

We have our design range but you can also create your own bespoke ModuLog design to suit personal requirements and budgets.

Every modulog is made up of differing designed modules all of which are 4ft x 8ft.

Simply design your modulog pod by arranging your chosen modules in position. Adding together the modules enables you to create your own bespoke design.

With 5 different module types to choose from, you can create your modulog for your needs.