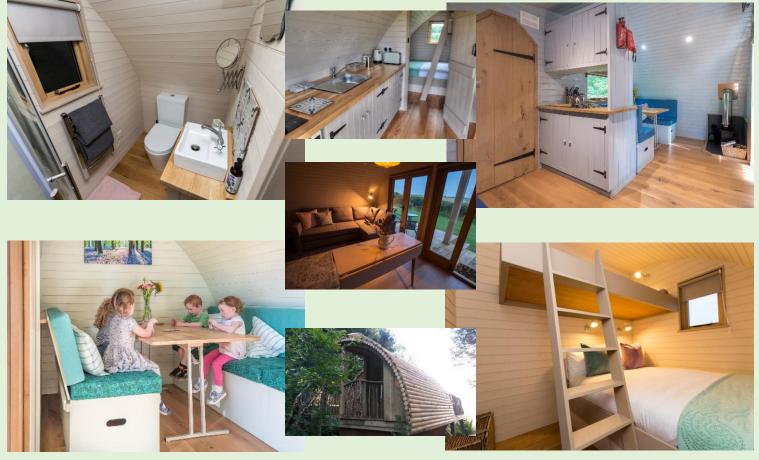

# ModuLog glamping/leisure pods & cabins.

Whether it's a luxury Glamping holiday, fishing trip or just nature watching the modulog makes a great place to stay.

The large glazing allows you to enjoy the environment and views on sunny and rainy days. Designed and built to be used all year round it's perfect for any use and for any time of year.

#### The Bothi

The Bothi is a 2 person glamping pod.

This design has a lounge/kitchen area which turn into a sleeping area at night.

It has a covered porch area and large glazed windows looking out to your best views.

### The Poplys

The Poplys is a 4 person glamping pod which is one module bigger than the Bothi.

This design has a lounge/kitchen area which turn into a sleeping areas at night.

It has a covered porch area and large glazed windows and French doors looking out to your best views.

### The Celyn

The Celyn is a 4 person glamping pod.

This design has a lounge area and kitchen which turn into sleeping areas at night.

It has a covered porch area and glazed French doors leading onto an outdoor decked area with a full height glazed windows.