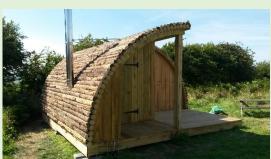

#### The Bedw

The Bedw is a 4 person glamping pod.

This pod has a lounge area and kitchen area which turn into sleeping areas at night.

It has a covered porch area and glazed French doors with a double glazed oak window.