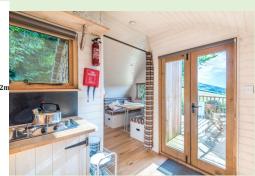

#### The Bedw

The Bedw is a 4 person glamping pod.

This pod has a lounge area and kitchen area which turn into sleeping areas at night.

It has a covered porch area and glazed French doors with a double glazed oak window.