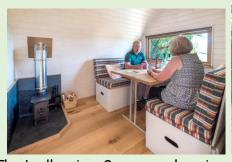

Heating can be supplied by an electric heater, underfloor heating or wood burning stove.

With the modular design you can have a modulog at any length.

You can also fix two or more moduLog pods together in a variety of ways to make larger units.

There are many different ways of making the moduLog fit in with your office needs.

We can help you with a bespoke design.

Toilets and wash rooms can also be built into your moduLog design.

With its modular design the modulog could have a **many uses** including a gym, games room, summer house, guest accommodation and home office.