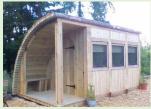

# Welcome to ModuLog

The modulog is a unique U.K. handmade glamping pod, cabin or garden room.

Choose from a range of designs or with our unique modular design create your own bespoke summer house, garden studio, home office or glamping pod.

Handcrafted by experienced tradesmen using locally sourced materials with handmade oak joinery.

# Endless possibilities

With its unique modular design the moduLog can be used for many different uses.

- Camping accommodation (Glamping)
- Holiday cabin
- Home office
- Guest room.
- Garden Summer house.
- Studio

Can be placed on all terrains with no major groundworks needed.

The **modulog** is built for all round year use and is designed to withstand all weathers.

It has many unique design features including.

- Unique bespoke designs
- Locally sourced materials
- Fully insulated
- Double glazing
- All season use
- Handmade oak windows and doors
- Large glazing for unspoilt views
- Environmentally friendly
- Blends into environment
- Customized to suit your needs and budget
- Installed anywhere