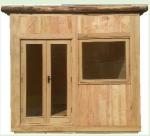

### The Micro

The modulog micro is made up of 2 modules with a choice of doors and window options. The micro has and internal space of approx.  $2.4m \times 2.2m$  and has a variety of uses.

### The Mini

The Mini is a micro pod with an added porch module and entrance door which can be placed on either side. This design has the same internal size as the micro.