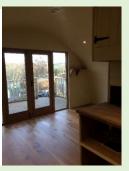

# ModuLog office/garden room

With the large glazing and many design options the ModuLog makes an ideal garden room or office.

As the Modulog is made up of modules you can design your modulog to suit your work space needs and the size of your garden.

Any amount of electrical sockets, telephone lines and Data points can be built in by our fully trained electricians.

A 12v solar system is available which will run your lighting, or simply connect onto existing 240v supply.

Heating can be supplied by an electric heater, underfloor heating or wood burning stove.

With the modular design you can have a modulog at any length.

You can also fix two or more moduLog pods together in a variety of ways to make larger units.

There are many different ways of making the moduLog fit in with your office needs.

We can help you with a bespoke design.

Toilets and wash rooms can also be built into your moduLog design.

With its modular design the modulog could have a **many uses** including a gym, games room, summer house, guest accommodation and home office.