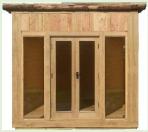

### The Caban

The Caban is a garden room/office made of 3 moduLog modules with many window and door options. This design has an internal space of approx.  $3.6m \times 2.2m$  for a variety of uses.

#### The Bothi

The Bothi is a Caban with an added porch module. There are many window options available. This design has an internal space of approx.  $3.6m \times 2.2m$  and has a variety of uses