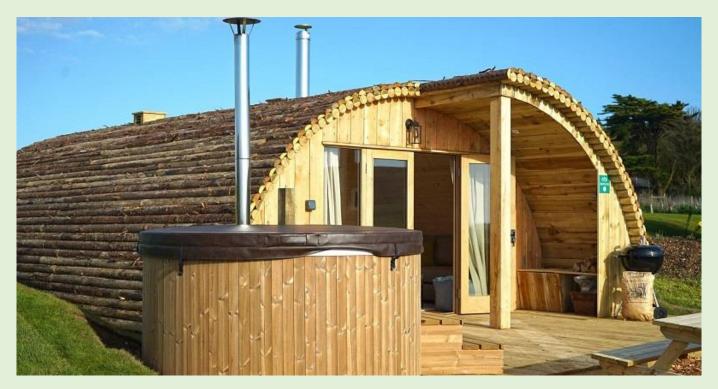

There are many optional extras available to add to your moduLog.

# Optional Extras

- Fold down oak table
- Box seats x2 Inc. foam Cushing & covers
- Bed frame single
- Bed frame double
- Kitchen Units from
- Split log roof cladding per module
- Gable Log end finish
- Shower room fittings
- Handmade vanity units
- Roof windows
- Decking
- Anti-vermin mesh
- Sheep wool insulation