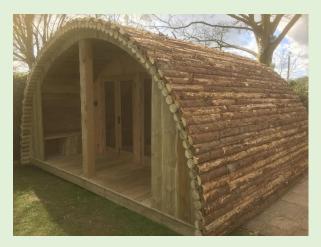

### The Seren

The Seren is made up of a minimum of 3 modulog modules joined together to form a half round shape. Glazing can be on front and back. Porches, kitchenettes and toilets can be added to this design.

# ModuLog glamping/leisure pods & cabins.

Whether it's a luxury Glamping holiday, fishing trip or just nature watching the modulog makes a great place to stay.

The large glazing allows you to enjoy the environment and views on sunny and rainy days. Designed and built to be used all year round it's perfect for any use and for any time of year.