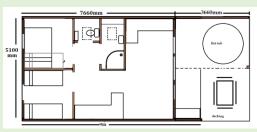

### The Elan

The Elan is a 4-5 person glamping pod.

This design has a lounge/kitchen area which turns into a sleeping area at night plus a bedroom and shower room. It has a covered porch and glazed French doors.

#### The Pemberton

The Pemberton is a 4-5 person glamping pod.

This design has a lounge/kitchen area which turns into a sleeping area at night plus a bedroom and shower room. It has a covered porch and glazed French doors.