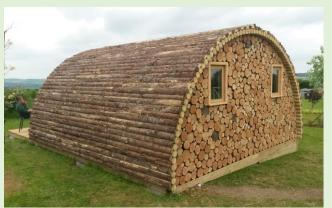

Can be placed on all terrains with no major groundworks needed.

The **modulog** is built for all round year use and is designed to withstand all weathers.

It has many unique design features including.

- Unique bespoke designs
- Locally sourced materials
- Fully insulated
- Double glazing
- All season use
- Handmade oak windows and doors
- Large glazing for unspoilt views
- Environmentally friendly
- Blends into environment
- Customized to suit your needs and budget
- Installed anywhere

Once you are happy with your design layout chose from a number of cladding finishes.

Join modules together in many ways to make larger units for many different uses.

Roof cladding options come in Boarded, grass effect, Rustic split log, Standard log finish.

End panels available in boarded and log end finish, with or without windows.