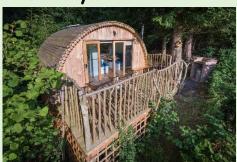

# ModuLog glamping/leisure pods & cabins.

Whether it's a luxury Glamping holiday, fishing trip or just nature watching the modulog makes a great place to stay.

The large glazing allows you to enjoy the environment and views on sunny and rainy days. Designed and built to be used all year round it's perfect for any use and for any time of year.

#### The Bothi

The Bothi is a 2 person glamping pod.

This design has a lounge/kitchen area which turn into a sleeping area at night.

It has a covered porch area and large glazed windows looking out to your best views.

### The Poplys

The Poplys is a 4 person glamping pod which is one module bigger than the Bothi.

This design has a lounge/kitchen area which turn into a sleeping areas at night.

It has a covered porch area and large glazed windows and French doors looking out to your best views.

### The Celyn

The Celyn is a 4 person glamping pod.

This design has a lounge area and kitchen which turn into sleeping areas at night.

It has a covered porch area and glazed French doors leading onto an outdoor decked area with a full height glazed windows.