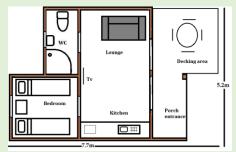

### The Celyn

The Celyn is a 4 person glamping pod.

This design has a lounge area and kitchen which turn into sleeping areas at night.

It has a covered porch area and glazed French doors leading onto an outdoor decked area with a full height glazed windows.