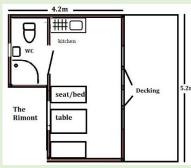

### The Rimont

The Rimont is a 2 person glamping pod.

This design has a lounge/sleeping area with kitchen and shower room.

It has glazed French doors with a double glazed windows.