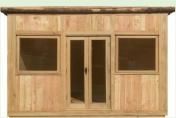

### The Caban

The Caban is a garden room/office made of 3 moduLog modules with many window and door options. This design has an internal space of approx.  $3.6m \times 2.2m$  for a variety of uses.

#### The Bothi

The Bothi is a Caban with an added porch module. There are many window options available. This design has an internal space of approx.  $3.6m \times 2.2m$  and has a variety of uses