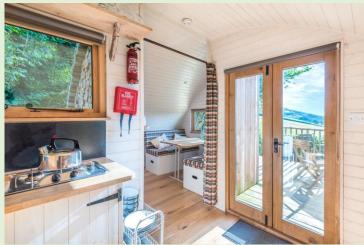

# ModuLog glamping/leisure pods & cabins.

Whether it's a luxury Glamping holiday, fishing trip or just nature watching the modulog makes a great place to stay.

The large glazing allows you to enjoy the environment and views on sunny and rainy days. Designed and built to be used all year round it's perfect for any use and for any time of year.

### The Poplys

The Poplys is a 4 person glamping pod which is one module bigger than the Bothi.

This design has a lounge/kitchen area which turn into a sleeping areas at night.

It has a covered porch area and large glazed windows and French doors looking out to your best views.

### The Celyn

The Celyn is a 4 person glamping pod.

This design has a lounge area and kitchen which turn into sleeping areas at night.

It has a covered porch area and glazed French doors leading onto an outdoor decked area with a full height glazed windows.