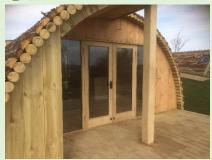

#### The Bothi

The Bothi is a 2 person glamping pod.

This design has a lounge/kitchen area which turn into a sleeping area at night.

It has a covered porch area and large glazed windows looking out to your best views.

Use for unspoilt views

Perfect height for work/dining table

Set for kitchen or worktop height

Solid wall for many uses

Used for front or side entrance

**Porch** 

Outdoor seat with covered entrance

Also available