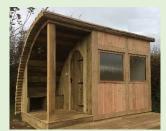

#### The Bothi

The Bothi is a 2 person glamping pod.

This design has a lounge/kitchen area which turn into a sleeping area at night.

It has a covered porch area and large glazed windows looking out to your best views.