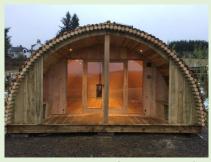

### The Ludlow

The Ludlow is a 2 person glamping pod.

This design has a lounge/sleeping are with kitchen and shower room.

It has glazed French doors looking out to your best views.

### The Rimont

The Rimont is a 2 person glamping pod.

This design has a lounge/sleeping area with kitchen and shower room.

It has glazed French doors with a double glazed windows.

### The Ithon

The Ithon is a 2 person glamping pod.

This design has a lounge/sleeping area with kitchen and shower room.

It has glazed French doors leading onto a double porch.

### The Wellington

The Wellington is a 2 person glamping pod.

This design has a lounge/kitchen area which turn into a sleeping area at night plus a shower room.

It has a covered porch and oak window.