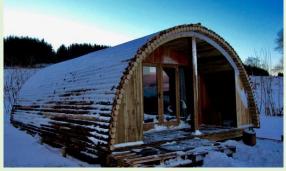

# ModuLog glamping/leisure pods & cabins.

Whether it's a luxury Glamping holiday, fishing trip or just nature watching the modulog makes a great place to stay.

The large glazing allows you to enjoy the environment and views on sunny and rainy days. Designed and built to be used all year round it's perfect for any use and for any time of year.

All modulog designs are fully insulated and weather proof for all season use.

All designs can easily accommodate electric underfloor heating, wall heaters or a log burning stoves if required and there are different cladding and window options available to make it your own.