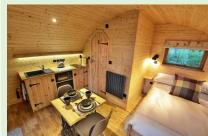

#### The Bothi

The Bothi is a 2 person glamping pod.

This design has a lounge/kitchen area which turn into a sleeping area at night.

It has a covered porch area and large glazed windows looking out to your best views.

### The Poplys

The Poplys is a 4 person glamping pod which is one module bigger than the Bothi.

This design has a lounge/kitchen area which turn into a sleeping areas at night.

It has a covered porch area and large glazed windows and French doors looking out to your best views.

### The Celyn

The Celyn is a 4 person glamping pod.

This design has a lounge area and kitchen which turn into sleeping areas at night.

It has a covered porch area and glazed French doors leading onto an outdoor decked area with a full height glazed windows.