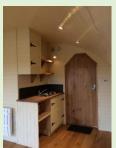

# ModuLog office/garden room

With the large glazing and many design options the ModuLog makes an ideal garden room or office.

As the Modulog is made up of modules you can design your modulog to suit your work space needs and the size of your garden.

Any amount of electrical sockets, telephone lines and Data points can be built in by our fully trained electricians.

A 12v solar system is available which will run your lighting, or simply connect onto existing 240v supply.

Heating can be supplied by an electric heater, underfloor heating or wood burning stove.

With the modular design you can have a modulog at any length.

You can also fix two or more moduLog pods together in a variety of ways to make larger units.

There are many different ways of making the moduLog fit in with your office needs.

We can help you with a bespoke design.

Toilets and wash rooms can also be built into your moduLog design.

With its modular design the modulog could have a **many uses** including a gym, games room, summer house, guest accommodation and home office.