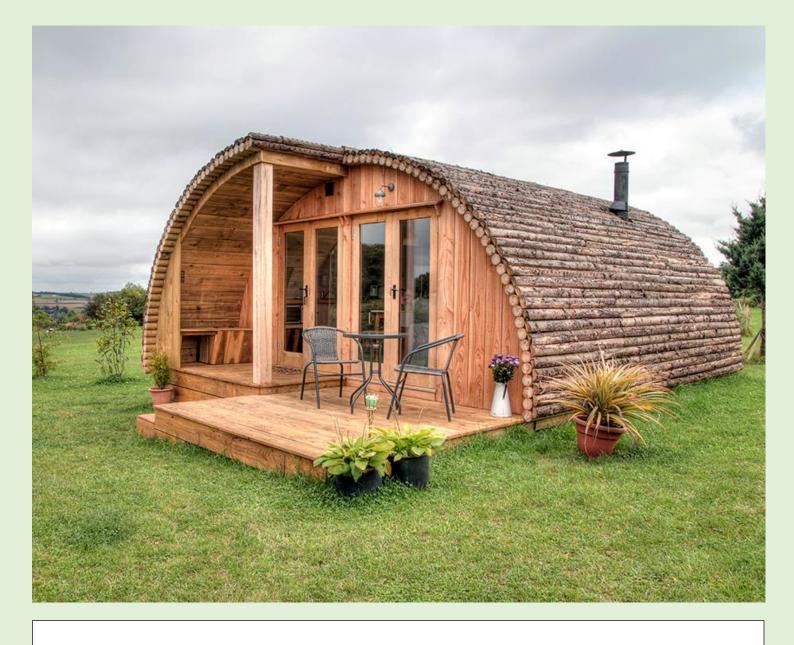

# Welcome to ModuLog

The modulog is a unique U.K. handmade glamping pod, cabin or garden room.

Choose from a range of designs or with our unique modular design create your own bespoke summer house, garden studio, home office or glamping pod.

Handcrafted by experienced tradesmen using locally sourced materials with handmade oak joinery.

# Endless possibilities

With its unique modular design the moduLog can be used for many different uses.

- Camping accommodation (Glamping)
- Holiday cabin
- Home office
- Guest room.
- Garden Summer house.
- Studio

Can be placed on all terrains with no major groundworks needed.

The **modulog** is built for all round year use and is designed to withstand all weathers.

It has many unique design features including.

- Unique bespoke designs
- Locally sourced materials
- Fully insulated
- Double glazing
- All season use
- Handmade oak windows and doors
- Large glazing for unspoilt views
- Environmentally friendly
- Blends into environment
- Customized to suit your needs and budget
- Installed anywhere