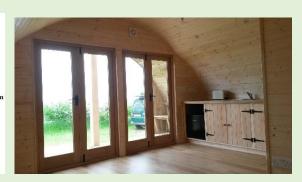

### The Rimont

The Rimont is a 2 person glamping pod.

This design has a lounge/sleeping area with kitchen and shower room.

It has glazed French doors with a double glazed windows.