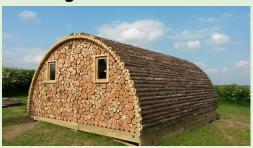

# ModuLog glamping/leisure pods & cabins.

Whether it's a luxury Glamping holiday, fishing trip or just nature watching the modulog makes a great place to stay.

The large glazing allows you to enjoy the environment and views on sunny and rainy days. Designed and built to be used all year round it's perfect for any use and for any time of year.

### ModuLog glamping pod & cabin designs.

Glamping pods without shower rooms

#### The Bothi

The Bothi is a 2 person glamping pod.

This design has a lounge/kitchen area which turn into a sleeping area at night.

It has a covered porch area and large glazed windows looking out to your best views.