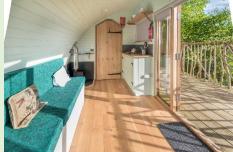

#### The Bothi

The Bothi is a 2 person glamping pod.

This design has a lounge/kitchen area which turn into a sleeping area at night.

It has a covered porch area and large glazed windows looking out to your best views.

### The Poplys

The Poplys is a 4 person glamping pod which is one module bigger than the Bothi.

This design has a lounge/kitchen area which turn into a sleeping areas at night.

It has a covered porch area and large glazed windows and French doors looking out to your best views.

### The Celyn

The Celyn is a 4 person glamping pod.

This design has a lounge area and kitchen which turn into sleeping areas at night.

It has a covered porch area and glazed French doors leading onto an outdoor decked area with a full height glazed windows.