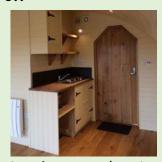

#### The Bothi

The Bothi is a 2 person glamping pod.

This design has a lounge/kitchen area which turn into a sleeping area at night.

It has a covered porch area and large glazed windows looking out to your best views.

### The Poplys

The Poplys is a 4 person glamping pod which is one module bigger than the Bothi.

This design has a lounge/kitchen area which turn into a sleeping areas at night.

It has a covered porch area and large glazed windows and French doors looking out to your best views.

### The Celyn

The Celyn is a 4 person glamping pod.

This design has a lounge area and kitchen which turn into sleeping areas at night.

It has a covered porch area and glazed French doors leading onto an outdoor decked area with a full height glazed windows.

#### The Bedw

The Bedw is a 4 person glamping pod.

This pod has a lounge area and kitchen area which turn into sleeping areas at night.

It has a covered porch area and glazed French doors with a double glazed oak window.

### The Irfon

The Irfon is a 4 person glamping pod.

This glamping pod has a lounge area and kitchen area which turn into sleeping areas at night.

It has a covered porch area and glazed French doors with a full height glazed windows.