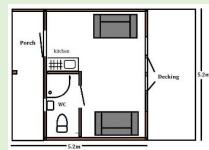

### The Micro

The modulog micro is made up of 2 modules with a choice of doors and window options. The micro has and internal space of approx.  $2.4m \times 2.2m$  and has a variety of uses.

### The Mini

The Mini is a micro pod with an added porch module and entrance door which can be placed on either side. This design has the same internal size as the micro.

### The Caban

The Caban is a garden room/office made of 3 moduLog modules with many window and door options. This design has an internal space of approx.  $3.6m \times 2.2m$  for a variety of uses.

#### The Bothi

The Bothi is a Caban with an added porch module. There are many window options available. This design has an internal space of approx.  $3.6m \times 2.2m$  and has a variety of uses

### The Seren

The Seren is made up of a minimum of 3 modulog modules joined together to form a half round shape. Glazing can be on front and back. Porches, kitchenettes and toilets can be added to this design.