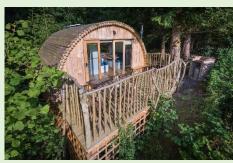

### The Rimont

The Rimont is a 2 person glamping pod.

This design has a lounge/sleeping area with kitchen and shower room.

It has glazed French doors with a double glazed windows.