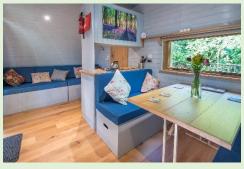

#### The Bothi

The Bothi is a 2 person glamping pod.

This design has a lounge/kitchen area which turn into a sleeping area at night.

It has a covered porch area and large glazed windows looking out to your best views.

### The Poplys

The Poplys is a 4 person glamping pod which is one module bigger than the Bothi.

This design has a lounge/kitchen area which turn into a sleeping areas at night.

It has a covered porch area and large glazed windows and French doors looking out to your best views.

### The Celyn

The Celyn is a 4 person glamping pod.

This design has a lounge area and kitchen which turn into sleeping areas at night.

It has a covered porch area and glazed French doors leading onto an outdoor decked area with a full height glazed windows.