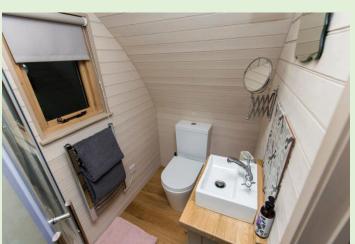

For campsites needing shower and toilet facilities we have designs for modulog amenity blocks to individual shower pods.

For environmentally friendly options we have our unique **moduLoo** compost toilet pod available.

### The Ludlow

The Ludlow is a 2 person glamping pod.

This design has a lounge/sleeping are with kitchen and shower room.

It has glazed French doors looking out to your best views.

### The Rimont

The Rimont is a 2 person glamping pod.

This design has a lounge/sleeping area with kitchen and shower room.

It has glazed French doors with a double glazed windows.

### The Ithon

The Ithon is a 2 person glamping pod.

This design has a lounge/sleeping area with kitchen and shower room.

It has glazed French doors leading onto a double porch.

### The Wellington

The Wellington is a 2 person glamping pod.

This design has a lounge/kitchen area which turn into a sleeping area at night plus a shower room.

It has a covered porch and oak window.