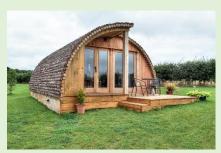

# ModuLog glamping/leisure pods & cabins.

Whether it's a luxury Glamping holiday, fishing trip or just nature watching the modulog makes a great place to stay.

The large glazing allows you to enjoy the environment and views on sunny and rainy days. Designed and built to be used all year round it's perfect for any use and for any time of year.

#### The Bothi

The Bothi is a 2 person glamping pod.

This design has a lounge/kitchen area which turn into a sleeping area at night.

It has a covered porch area and large glazed windows looking out to your best views.