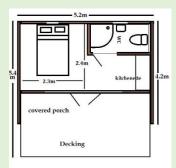

### The Ludlow

The Ludlow is a 2 person glamping pod.

This design has a lounge/sleeping are with kitchen and shower room.

It has glazed French doors looking out to your best views.

### The Rimont

The Rimont is a 2 person glamping pod.

This design has a lounge/sleeping area with kitchen and shower room.

It has glazed French doors with a double glazed windows.

### The Ithon

The Ithon is a 2 person glamping pod.

This design has a lounge/sleeping area with kitchen and shower room.

It has glazed French doors leading onto a double porch.

### The Wellington

The Wellington is a 2 person glamping pod.

This design has a lounge/kitchen area which turn into a sleeping area at night plus a shower room.

It has a covered porch and oak window.