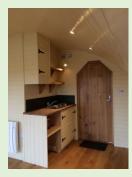

### The Seren

The Seren is made up of a minimum of 3 modulog modules joined together to form a half round shape. Glazing can be on front and back. Porches, kitchenettes and toilets can be added to this design.

For campsites needing shower and toilet facilities we have designs for modulog amenity blocks to individual shower pods.

For environmentally friendly options we have our unique **moduLoo** compost toilet pod available.