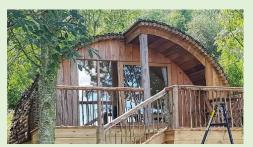

# ModuLog glamping/leisure pods & cabins.

Whether it's a luxury Glamping holiday, fishing trip or just nature watching the modulog makes a great place to stay.

The large glazing allows you to enjoy the environment and views on sunny and rainy days. Designed and built to be used all year round it's perfect for any use and for any time of year.

#### The Bothi

The Bothi is a 2 person glamping pod.

This design has a lounge/kitchen area which turn into a sleeping area at night.

It has a covered porch area and large glazed windows looking out to your best views.

### The Poplys

The Poplys is a 4 person glamping pod which is one module bigger than the Bothi.

This design has a lounge/kitchen area which turn into a sleeping areas at night.

It has a covered porch area and large glazed windows and French doors looking out to your best views.

### The Celyn

The Celyn is a 4 person glamping pod.

This design has a lounge area and kitchen which turn into sleeping areas at night.

It has a covered porch area and glazed French doors leading onto an outdoor decked area with a full height glazed windows.