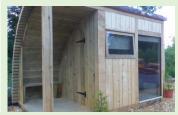

### The Mini

The Mini is a micro pod with an added porch module and entrance door which can be placed on either side. This design has the same internal size as the micro.