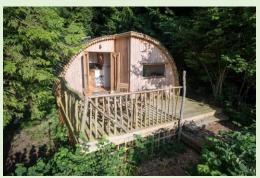

# ModuLog glamping/leisure pods & cabins.

Whether it's a luxury Glamping holiday, fishing trip or just nature watching the modulog makes a great place to stay.

The large glazing allows you to enjoy the environment and views on sunny and rainy days. Designed and built to be used all year round it's perfect for any use and for any time of year.

#### The Bothi

The Bothi is a 2 person glamping pod.

This design has a lounge/kitchen area which turn into a sleeping area at night.

It has a covered porch area and large glazed windows looking out to your best views.