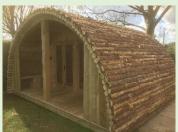

### The Seren

The Seren is made up of a minimum of 3 modulog modules joined together to form a half round shape. Glazing can be on front and back. Porches, kitchenettes and toilets can be added to this design.

# ModuLog glamping/leisure pods & cabins.

Whether it's a luxury Glamping holiday, fishing trip or just nature watching the modulog makes a great place to stay.

The large glazing allows you to enjoy the environment and views on sunny and rainy days. Designed and built to be used all year round it's perfect for any use and for any time of year.