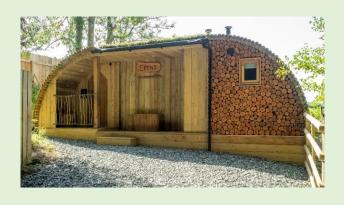

# ModuLog glamping/leisure pods & cabins.

Whether it's a luxury Glamping holiday, fishing trip or just nature watching the modulog makes a great place to stay.

The large glazing allows you to enjoy the environment and views on sunny and rainy days. Designed and built to be used all year round it's perfect for any use and for any time of year.

For campsites needing shower and toilet facilities we have designs for modulog amenity blocks to individual shower pods.

For environmentally friendly options we have our unique **moduLoo** compost toilet pod available.