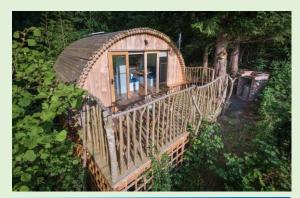

# Welcome to ModuLog

The modulog is a unique U.K. handmade glamping pod, cabin or garden room.

Choose from a range of designs or with our unique modular design create your own bespoke summer house, garden studio, home office or glamping pod.

# Endless possibilities

With its unique modular design the moduLog can be used for many different uses.

- Camping accommodation (Glamping)
- Holiday cabin
- Home office
- Guest room.
- Garden Summer house.
- Studio

Can be placed on all terrains with no major groundworks needed.

The **modulog** is built for all round year use and is designed to withstand all weathers.

It has many unique design features including.

- Unique bespoke designs
- Locally sourced materials
- Fully insulated
- Double glazing
- All season use
- Handmade oak windows and doors
- Large glazing for unspoilt views
- Environmentally friendly
- Blends into environment
- Customized to suit your needs and budget
- Installed anywhere