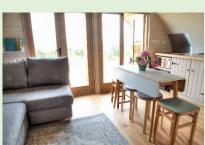

#### The Bothi

The Bothi is a 2 person glamping pod.

This design has a lounge/kitchen area which turn into a sleeping area at night.

It has a covered porch area and large glazed windows looking out to your best views.

### The Poplys

The Poplys is a 4 person glamping pod which is one module bigger than the Bothi.

This design has a lounge/kitchen area which turn into a sleeping areas at night.

It has a covered porch area and large glazed windows and French doors looking out to your best views.

### The Celyn

The Celyn is a 4 person glamping pod.

This design has a lounge area and kitchen which turn into sleeping areas at night.

It has a covered porch area and glazed French doors leading onto an outdoor decked area with a full height glazed windows.