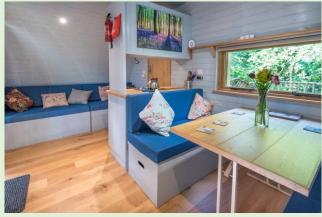

#### The Bothi

The Bothi is a 2 person glamping pod.

This design has a lounge/kitchen area which turn into a sleeping area at night.

It has a covered porch area and large glazed windows looking out to your best views.

### The Poplys

The Poplys is a 4 person glamping pod which is one module bigger than the Bothi.

This design has a lounge/kitchen area which turn into a sleeping areas at night.

It has a covered porch area and large glazed windows and French doors looking out to your best views.

### The Celyn

The Celyn is a 4 person glamping pod.

This design has a lounge area and kitchen which turn into sleeping areas at night.

It has a covered porch area and glazed French doors leading onto an outdoor decked area with a full height glazed windows.