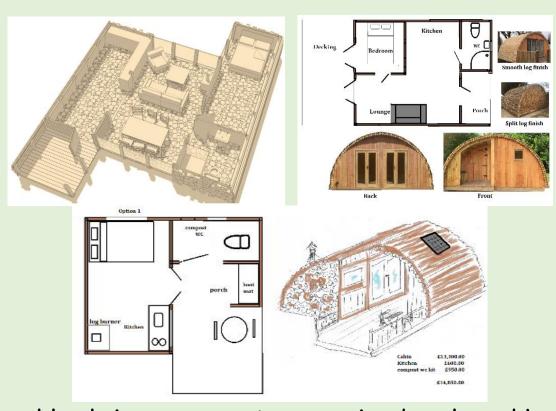

### The Micro

The modulog micro is made up of 2 modules with a choice of doors and window options. The micro has and internal space of approx.  $2.4m \times 2.2m$  and has a variety of uses.

### The Mini

The Mini is a micro pod with an added porch module and entrance door which can be placed on either side. This design has the same internal size as the micro.

### The Caban

The Caban is a garden room/office made of 3 moduLog modules with many window and door options. This design has an internal space of approx.  $3.6m \times 2.2m$  for a variety of uses.

#### The Bothi

The Bothi is a Caban with an added porch module. There are many window options available. This design has an internal space of approx.  $3.6m \times 2.2m$  and has a variety of uses

### The Seren

The Seren is made up of a minimum of 3 modulog modules joined together to form a half round shape. Glazing can be on front and back. Porches, kitchenettes and toilets can be added to this design.