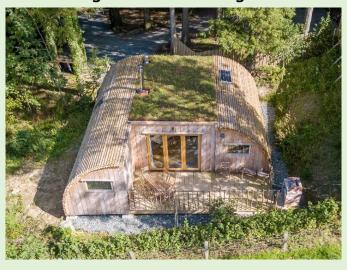

Can be placed on all terrains with no major groundworks needed.

The **modulog** is built for all round year use and is designed to withstand all weathers.

It has many unique design features including.

- Unique bespoke designs
- Locally sourced materials
- Fully insulated
- Double glazing
- All season use
- Handmade oak windows and doors
- Large glazing for unspoilt views
- Environmentally friendly
- Blends into environment
- Customized to suit your needs and budget
- Installed anywhere

# ModuLog glamping/leisure pods & cabins.

Whether it's a luxury Glamping holiday, fishing trip or just nature watching the modulog makes a great place to stay.

The large glazing allows you to enjoy the environment and views on sunny and rainy days. Designed and built to be used all year round it's perfect for any use and for any time of year.