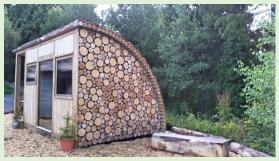

Once you are happy with your design layout chose from a number of cladding finishes.

Join modules together in many ways to make larger units for many different uses.

Roof cladding options come in Boarded, grass effect, Rustic split log, Standard log finish.

End panels available in boarded and log end finish, with or without windows.