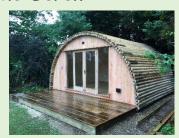

# Welcome to ModuLog

The modulog is a unique U.K. handmade glamping pod, cabin or garden room.

Choose from a range of designs or with our unique modular design create your own bespoke summer house, garden studio, home office or glamping pod.

# Endless possibilities

With its unique modular design the moduLog can be used for many different uses.

- Camping accommodation (Glamping)
- Holiday cabin
- Home office
- Guest room.
- Garden Summer house.
- Studio

Can be placed on all terrains with no major groundworks needed.

The **modulog** is built for all round year use and is designed to withstand all weathers.

It has many unique design features including.

- Unique bespoke designs
- Locally sourced materials
- Fully insulated
- Double glazing
- All season use
- Handmade oak windows and doors
- Large glazing for unspoilt views
- Environmentally friendly
- Blends into environment
- Customized to suit your needs and budget
- Installed anywhere