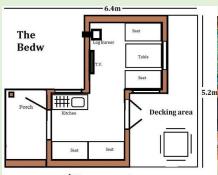

#### The Bedw

The Bedw is a 4 person glamping pod.

This pod has a lounge area and kitchen area which turn into sleeping areas at night.

It has a covered porch area and glazed French doors with a double glazed oak window.