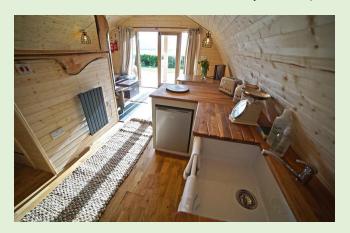

# ModuLog office/garden room

With the large glazing and many design options the ModuLog makes an ideal garden room or office.

As the Modulog is made up of modules you can design your modulog to suit your work space needs and the size of your garden.

Any amount of electrical sockets, telephone lines and Data points can be built in by our fully trained electricians.

A 12v solar system is available which will run your lighting, or simply connect onto existing 240v supply.

Heating can be supplied by an electric heater, underfloor heating or wood burning stove.

With the modular design you can have a modulog at any length.

You can also fix two or more moduLog pods together in a variety of ways to make larger units.