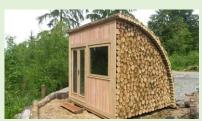

### The Seren

The Seren is made up of a minimum of 3 modulog modules joined together to form a half round shape. Glazing can be on front and back. Porches, kitchenettes and toilets can be added to this design.