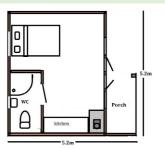

### The Micro

The modulog micro is made up of 2 modules with a choice of doors and window options. The micro has and internal space of approx.  $2.4m \times 2.2m$  and has a variety of uses.

### The Mini

The Mini is a micro pod with an added porch module and entrance door which can be placed on either side. This design has the same internal size as the micro.

### The Caban

The Caban is a garden room/office made of 3 moduLog modules with many window and door options. This design has an internal space of approx.  $3.6m \times 2.2m$  for a variety of uses.

#### The Bothi

The Bothi is a Caban with an added porch module. There are many window options available. This design has an internal space of approx.  $3.6m \times 2.2m$  and has a variety of uses