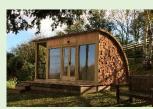

# ModuLog office/garden room

With the large glazing and many design options the ModuLog makes an ideal garden room or office.

As the Modulog is made up of modules you can design your modulog to suit your work space needs and the size of your garden.

Any amount of electrical sockets, telephone lines and Data points can be built in by our fully trained electricians.

A 12v solar system is available which will run your lighting, or simply connect onto existing 240v supply.

Heating can be supplied by an electric heater, underfloor heating or wood burning stove.

With the modular design you can have a modulog at any length.

You can also fix two or more moduLog pods together in a variety of ways to make larger units.

There are many different ways of making the moduLog fit in with your office needs.

We can help you with a bespoke design.

Toilets and wash rooms can also be built into your moduLog design.

With its modular design the modulog could have a **many uses** including a gym, games room, summer house, guest accommodation and home office.