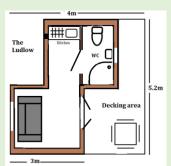

### The Ludlow

The Ludlow is a 2 person glamping pod.

This design has a lounge/sleeping are with kitchen and shower room.

It has glazed French doors looking out to your best views.