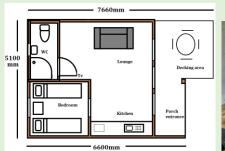

### The Castan

The Castan is a 4 person glamping pod.

This design has a lounge/kitchen area which turns into a sleeping area at night plus a Bedroom with shower room. It has a covered porch.