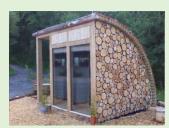

### The Seren

The Seren is made up of a minimum of 3 modulog modules joined together to form a half round shape. Glazing can be on front and back. Porches, kitchenettes and toilets can be added to this design.