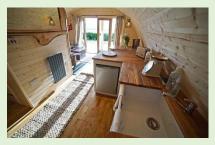

# ModuLog office/garden room

With the large glazing and many design options the ModuLog makes an ideal garden room or office.

As the Modulog is made up of modules you can design your modulog to suit your work space needs and the size of your garden.

Any amount of electrical sockets, telephone lines and Data points can be built in by our fully trained electricians.

A 12v solar system is available which will run your lighting, or simply connect onto existing 240v supply.

Heating can be supplied by an electric heater, underfloor heating or wood burning stove.

With the modular design you can have a modulog at any length.

You can also fix two or more moduLog pods together in a variety of ways to make larger units.

There are many different ways of making the moduLog fit in with your office needs.

We can help you with a bespoke design.

Toilets and wash rooms can also be built into your moduLog design.

With its modular design the modulog could have a **many uses** including a gym, games room, summer house, guest accommodation and home office.