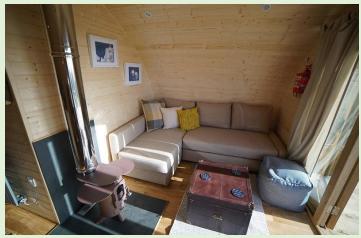

Heating can be supplied by an electric heater, underfloor heating or wood burning stove.

With the modular design you can have a modulog at any length.

You can also fix two or more moduLog pods together in a variety of ways to make larger units.

All modulog designs are fully insulated and weather proof for all season use.

All designs can easily accommodate electric underfloor heating, wall heaters or a log burning stoves if required and there are different cladding and window options available to make it your own.