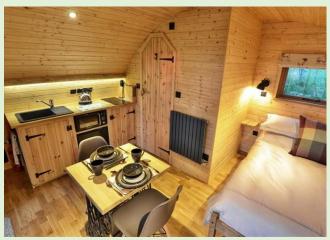

# ModuLog glamping/leisure pods & cabins.

Whether it's a luxury Glamping holiday, fishing trip or just nature watching the modulog makes a great place to stay.

The large glazing allows you to enjoy the environment and views on sunny and rainy days. Designed and built to be used all year round it's perfect for any use and for any time of year.

#### The Bothi

The Bothi is a 2 person glamping pod.

This design has a lounge/kitchen area which turn into a sleeping area at night.

It has a covered porch area and large glazed windows looking out to your best views.

### The Poplys

The Poplys is a 4 person glamping pod which is one module bigger than the Bothi.

This design has a lounge/kitchen area which turn into a sleeping areas at night.

It has a covered porch area and large glazed windows and French doors looking out to your best views.

### The Celyn

The Celyn is a 4 person glamping pod.

This design has a lounge area and kitchen which turn into sleeping areas at night.

It has a covered porch area and glazed French doors leading onto an outdoor decked area with a full height glazed windows.