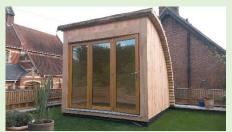

# ModuLog office/garden room

With the large glazing and many design options the ModuLog makes an ideal garden room or office.

As the Modulog is made up of modules you can design your modulog to suit your work space needs and the size of your garden.

Any amount of electrical sockets, telephone lines and Data points can be built in by our fully trained electricians.

A 12v solar system is available which will run your lighting, or simply connect onto existing 240v supply.

Heating can be supplied by an electric heater, underfloor heating or wood burning stove.

With the modular design you can have a modulog at any length.

You can also fix two or more moduLog pods together in a variety of ways to make larger units.

There are many different ways of making the moduLog fit in with your office needs.

We can help you with a bespoke design.

Toilets and wash rooms can also be built into your moduLog design.

With its modular design the modulog could have a **many uses** including a gym, games room, summer house, guest accommodation and home office.