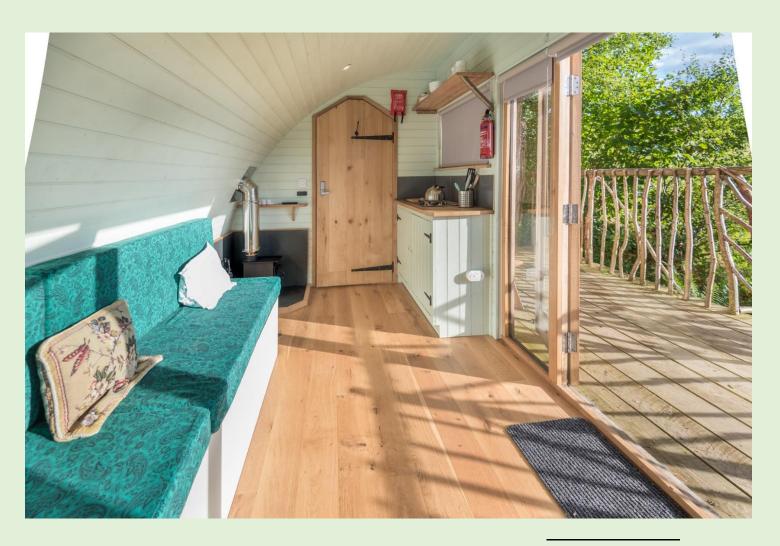

# Welcome to ModuLog

The modulog is a unique U.K. handmade glamping pod, cabin or garden room.

Choose from a range of designs or with our unique modular design create your own bespoke summer house, garden studio, home office or glamping pod.

Handcrafted by experienced tradesmen using locally sourced materials with handmade oak joinery.

Can be placed on all terrains with no major groundworks needed.

The **modulog** is built for all round year use and is designed to withstand all weathers.

It has many unique design features including.

- Unique bespoke designs
- Locally sourced materials
- Fully insulated
- Double glazing
- All season use
- Handmade oak windows and doors
- Large glazing for unspoilt views
- Environmentally friendly
- Blends into environment
- Customized to suit your needs and budget
- Installed anywhere

# ModuLog glamping/leisure pods & cabins.

Whether it's a luxury Glamping holiday, fishing trip or just nature watching the modulog makes a great place to stay.

The large glazing allows you to enjoy the environment and views on sunny and rainy days. Designed and built to be used all year round it's perfect for any use and for any time of year.