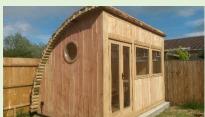

### The Seren

The Seren is made up of a minimum of 3 modulog modules joined together to form a half round shape. Glazing can be on front and back. Porches, kitchenettes and toilets can be added to this design.