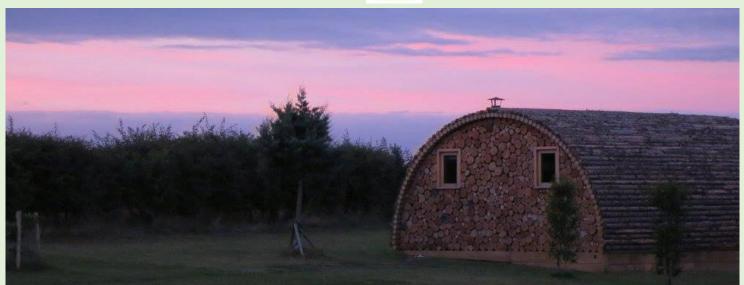

# Welcome to ModuLog

The modulog is a unique U.K. handmade glamping pod, cabin or garden room.

Choose from a range of designs or with our unique modular design create your own bespoke summer house, garden studio, home office or glamping pod.

Can be placed on all terrains with no major groundworks needed.

The **modulog** is built for all round year use and is designed to withstand all weathers.

It has many unique design features including.

- Unique bespoke designs
- Locally sourced materials
- Fully insulated
- Double glazing
- All season use
- Handmade oak windows and doors
- Large glazing for unspoilt views
- Environmentally friendly
- Blends into environment
- Customized to suit your needs and budget
- Installed anywhere

# ModuLog glamping/leisure pods & cabins.

Whether it's a luxury Glamping holiday, fishing trip or just nature watching the modulog makes a great place to stay.

The large glazing allows you to enjoy the environment and views on sunny and rainy days. Designed and built to be used all year round it's perfect for any use and for any time of year.