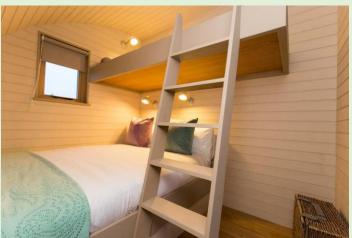

#### The Glenshee

The Glenshee is a 10 person Bunk house.

This design has large internal area with a kitchenette. It has a double covered porch area and glazed French doors.

It has a variety of uses such as Games room, Bunk house, Home cinema, Meeting room, Communal dining area.

# Optional Extras

- Fold down oak table
- Box seats x2 Inc. foam Cushing & covers
- Bed frame single
- Bed frame double
- Kitchen Units from
- Split log roof cladding per module
- Gable Log end finish
- Shower room fittings
- Handmade vanity units
- Roof windows
- Decking
- Anti-vermin mesh
- Sheep wool insulation