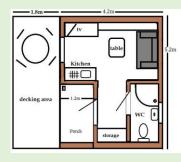

### The Ludlow

The Ludlow is a 2 person glamping pod.

This design has a lounge/sleeping are with kitchen and shower room.

It has glazed French doors looking out to your best views.

### The Rimont

The Rimont is a 2 person glamping pod.

This design has a lounge/sleeping area with kitchen and shower room.

It has glazed French doors with a double glazed windows.

### The Ithon

The Ithon is a 2 person glamping pod.

This design has a lounge/sleeping area with kitchen and shower room.

It has glazed French doors leading onto a double porch.

### The Wellington

The Wellington is a 2 person glamping pod.

This design has a lounge/kitchen area which turn into a sleeping area at night plus a shower room.

It has a covered porch and oak window.