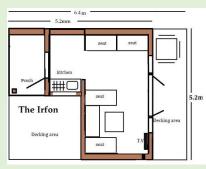

### The Irfon

The Irfon is a 4 person glamping pod.

This glamping pod has a lounge area and kitchen area which turn into sleeping areas at night.

It has a covered porch area and glazed French doors with a full height glazed windows.