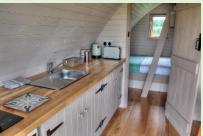

#### The Bothi

The Bothi is a 2 person glamping pod.

This design has a lounge/kitchen area which turn into a sleeping area at night.

It has a covered porch area and large glazed windows looking out to your best views.

### The Poplys

The Poplys is a 4 person glamping pod which is one module bigger than the Bothi.

This design has a lounge/kitchen area which turn into a sleeping areas at night.

It has a covered porch area and large glazed windows and French doors looking out to your best views.

### The Celyn

The Celyn is a 4 person glamping pod.

This design has a lounge area and kitchen which turn into sleeping areas at night.

It has a covered porch area and glazed French doors leading onto an outdoor decked area with a full height glazed windows.