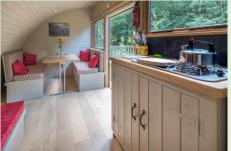

# ModuLog office/garden room

With the large glazing and many design options the ModuLog makes an ideal garden room or office.

As the Modulog is made up of modules you can design your modulog to suit your work space needs and the size of your garden.

Any amount of electrical sockets, telephone lines and Data points can be built in by our fully trained electricians.

A 12v solar system is available which will run your lighting, or simply connect onto existing 240v supply.

Heating can be supplied by an electric heater, underfloor heating or wood burning stove.

With the modular design you can have a modulog at any length.

You can also fix two or more moduLog pods together in a variety of ways to make larger units.

There are many different ways of making the moduLog fit in with your office needs.

We can help you with a bespoke design.

Toilets and wash rooms can also be built into your moduLog design.

With its modular design the modulog could have a **many uses** including a gym, games room, summer house, guest accommodation and home office.