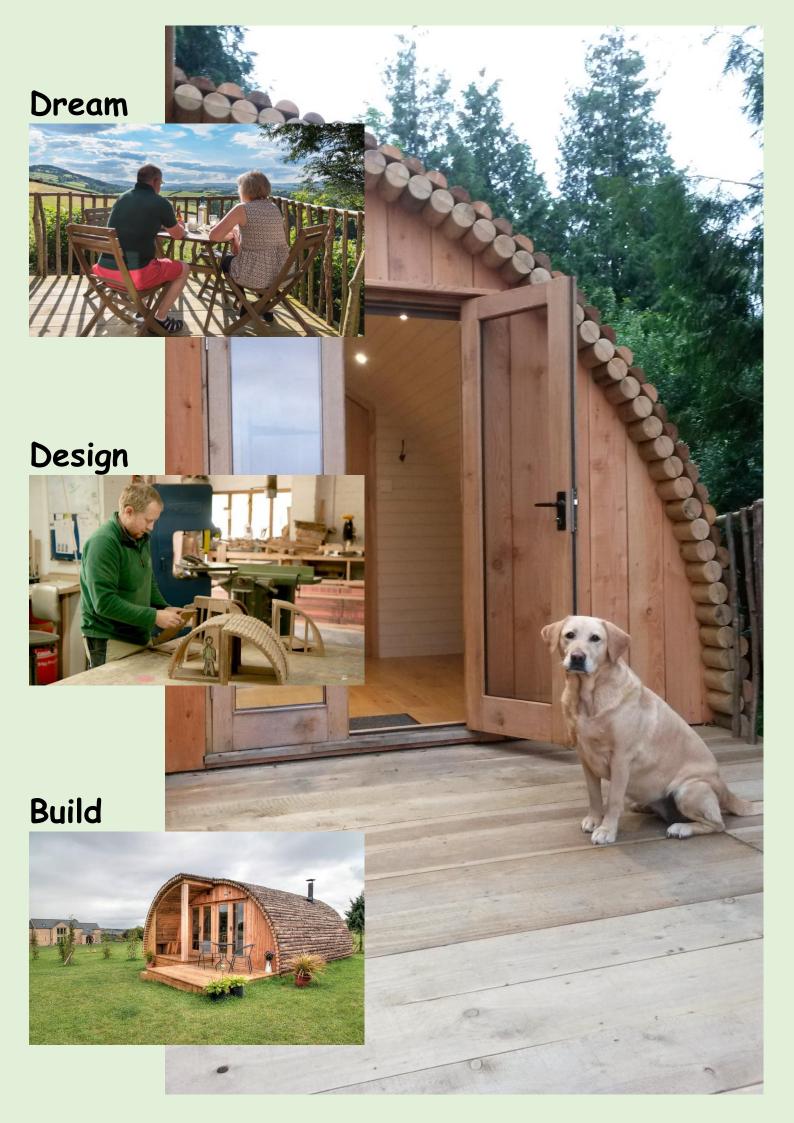

# Welcome to ModuLog

The modulog is a unique U.K. handmade glamping pod, cabin or garden room.

Choose from a range of designs or with our unique modular design create your own bespoke summer house, garden studio, home office or glamping pod.

### About us

We are a **family** building renovation and oak joinery business with over **40 years' experience**.

Our workshop and yard is situated in an ancient woodland in Mid Wales, there we make all the moduLog pods, cabins and garden rooms.

We have taken all our knowledge and skill from 40 years in the construction trade to design and build a unique modular building using local materials.

Each modulog is hand crafted by our tradesmen and is built with quality in mind.