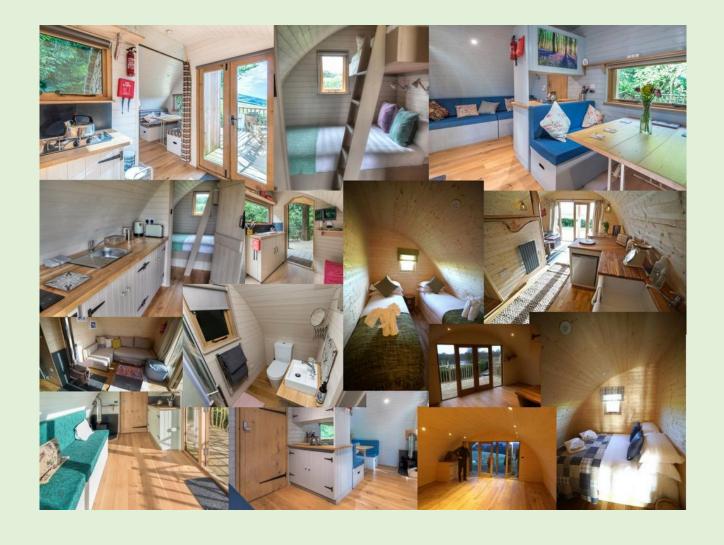

# ModuLog glamping/leisure pods & cabins.

Whether it's a luxury Glamping holiday, fishing trip or just nature watching the modulog makes a great place to stay.

The large glazing allows you to enjoy the environment and views on sunny and rainy days. Designed and built to be used all year round it's perfect for any use and for any time of year.

There are many optional extras available to add to your moduLog.

All modulog designs are fully insulated and weather proof for all season use.

All designs can easily accommodate electric underfloor heating, wall heaters or a log burning stoves if required and there are different cladding and window options available to make it your own.