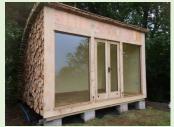

# ModuLog office/garden room

With the large glazing and many design options the ModuLog makes an ideal garden room or office.

As the Modulog is made up of modules you can design your modulog to suit your work space needs and the size of your garden.

### The Micro

The modulog micro is made up of 2 modules with a choice of doors and window options. The micro has and internal space of approx.  $2.4m \times 2.2m$  and has a variety of uses.

### The Caban

The Caban is a garden room/office made of 3 moduLog modules with many window and door options. This design has an internal space of approx.  $3.6m \times 2.2m$  for a variety of uses.