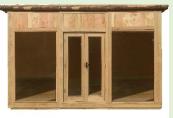

### The Micro

The modulog micro is made up of 2 modules with a choice of doors and window options. The micro has and internal space of approx.  $2.4m \times 2.2m$  and has a variety of uses.

### The Mini

The Mini is a micro pod with an added porch module and entrance door which can be placed on either side. This design has the same internal size as the micro.