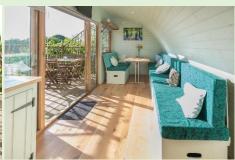

#### The Bedw

The Bedw is a 4 person glamping pod.

This pod has a lounge area and kitchen area which turn into sleeping areas at night.

It has a covered porch area and glazed French doors with a double glazed oak window.

### The Irfon

The Irfon is a 4 person glamping pod.

This glamping pod has a lounge area and kitchen area which turn into sleeping areas at night.

It has a covered porch area and glazed French doors with a full height glazed windows.

#### The Glenshee

The Glenshee is a 10 person Bunk house.

This design has large internal area with a kitchenette. It has a double covered porch area and glazed French doors.

It has a variety of uses such as Games room, Bunk house, Home cinema, Meeting room, Communal dining area.