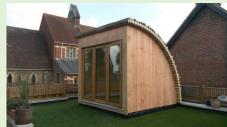

# ModuLog office/garden room

With the large glazing and many design options the ModuLog makes an ideal garden room or office.

As the Modulog is made up of modules you can design your modulog to suit your work space needs and the size of your garden.

# ModuLog designs Garden rooms & offices