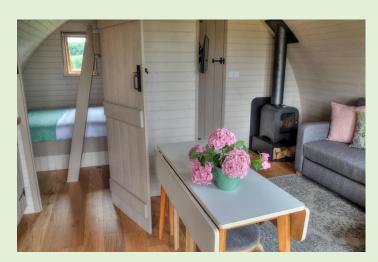

# ModuLog office/garden room

With the large glazing and many design options the ModuLog makes an ideal garden room or office.

As the Modulog is made up of modules you can design your modulog to suit your work space needs and the size of your garden.

Any amount of electrical sockets, telephone lines and Data points can be built in by our fully trained electricians.

A 12v solar system is available which will run your lighting, or simply connect onto existing 240v supply.

Heating can be supplied by an electric heater, underfloor heating or wood burning stove.

With the modular design you can have a modulog at any length.

You can also fix two or more moduLog pods together in a variety of ways to make larger units.

There are many different ways of making the moduLog fit in with your office needs.

We can help you with a bespoke design.

Toilets and wash rooms can also be built into your moduLog design.

With its modular design the modulog could have a **many uses** including a gym, games room, summer house, guest accommodation and home office.