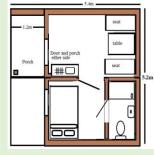

### The Ludlow

The Ludlow is a 2 person glamping pod.

This design has a lounge/sleeping are with kitchen and shower room.

It has glazed French doors looking out to your best views.

### The Rimont

The Rimont is a 2 person glamping pod.

This design has a lounge/sleeping area with kitchen and shower room.

It has glazed French doors with a double glazed windows.

### The Ithon

The Ithon is a 2 person glamping pod.

This design has a lounge/sleeping area with kitchen and shower room.

It has glazed French doors leading onto a double porch.

### The Wellington

The Wellington is a 2 person glamping pod.

This design has a lounge/kitchen area which turn into a sleeping area at night plus a shower room.

It has a covered porch and oak window.