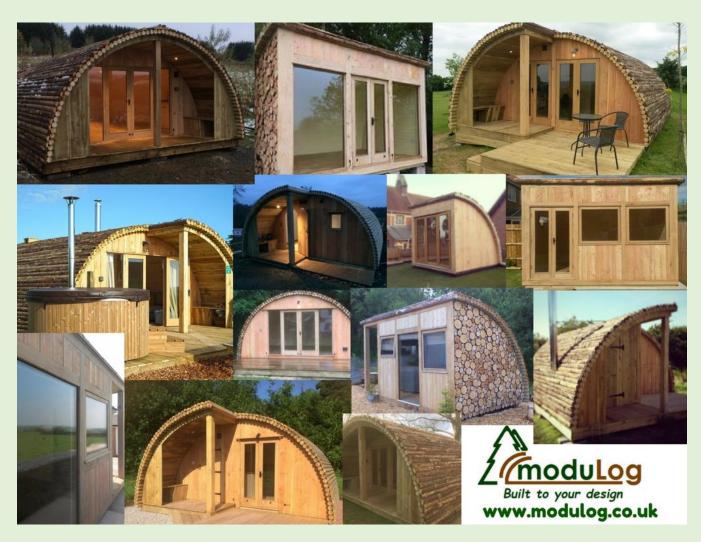

# Endless possibilities

With its unique modular design the moduLog can be used for many different uses.

- Camping accommodation (Glamping)
- Holiday cabin
- Home office
- Guest room.
- Garden Summer house.
- Studio

Can be placed on all terrains with no major groundworks needed.

The **modulog** is built for all round year use and is designed to withstand all weathers.

It has many unique design features including.

- Unique bespoke designs
- Locally sourced materials
- Fully insulated
- Double glazing
- All season use
- Handmade oak windows and doors
- Large glazing for unspoilt views
- Environmentally friendly
- Blends into environment
- Customized to suit your needs and budget
- Installed anywhere

# ModuLog designs Garden rooms & offices