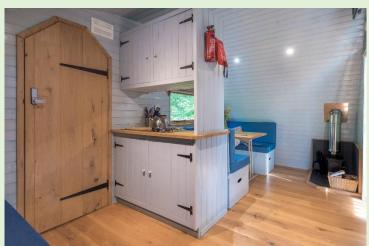

# ModuLog glamping/leisure pods & cabins.

Whether it's a luxury Glamping holiday, fishing trip or just nature watching the modulog makes a great place to stay.

The large glazing allows you to enjoy the environment and views on sunny and rainy days. Designed and built to be used all year round it's perfect for any use and for any time of year.

#### The Bothi

The Bothi is a 2 person glamping pod.

This design has a lounge/kitchen area which turn into a sleeping area at night.

It has a covered porch area and large glazed windows looking out to your best views.

### The Poplys

The Poplys is a 4 person glamping pod which is one module bigger than the Bothi.

This design has a lounge/kitchen area which turn into a sleeping areas at night.

It has a covered porch area and large glazed windows and French doors looking out to your best views.

### The Celyn

The Celyn is a 4 person glamping pod.

This design has a lounge area and kitchen which turn into sleeping areas at night.

It has a covered porch area and glazed French doors leading onto an outdoor decked area with a full height glazed windows.