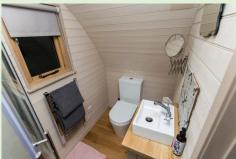

For campsites needing shower and toilet facilities we have designs for modulog amenity blocks to individual shower pods.

For environmentally friendly options we have our unique **moduLoo** compost toilet pod available.

### The Ludlow

The Ludlow is a 2 person glamping pod.

This design has a lounge/sleeping are with kitchen and shower room.

It has glazed French doors looking out to your best views.

### The Rimont

The Rimont is a 2 person glamping pod.

This design has a lounge/sleeping area with kitchen and shower room.

It has glazed French doors with a double glazed windows.

### The Ithon

The Ithon is a 2 person glamping pod.

This design has a lounge/sleeping area with kitchen and shower room.

It has glazed French doors leading onto a double porch.

### The Wellington

The Wellington is a 2 person glamping pod.

This design has a lounge/kitchen area which turn into a sleeping area at night plus a shower room.

It has a covered porch and oak window.