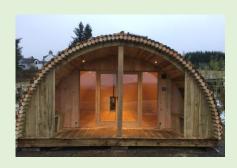

# Welcome to ModuLog

The modulog is a unique U.K. handmade glamping pod, cabin or garden room.

Choose from a range of designs or with our unique modular design create your own bespoke summer house, garden studio, home office or glamping pod.

Handcrafted by experienced tradesmen using locally sourced materials with handmade oak joinery.

# ModuLog glamping/leisure pods & cabins.

Whether it's a luxury Glamping holiday, fishing trip or just nature watching the modulog makes a great place to stay.

The large glazing allows you to enjoy the environment and views on sunny and rainy days. Designed and built to be used all year round it's perfect for any use and for any time of year.