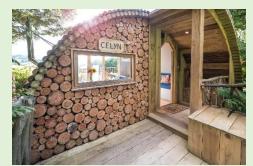

### The Celyn

The Celyn is a 4 person glamping pod.

This design has a lounge area and kitchen which turn into sleeping areas at night.

It has a covered porch area and glazed French doors leading onto an outdoor decked area with a full height glazed windows.