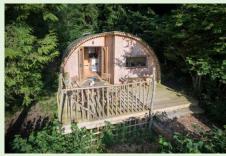

### The Rimont

The Rimont is a 2 person glamping pod.

This design has a lounge/sleeping area with kitchen and shower room.

It has glazed French doors with a double glazed windows.