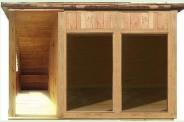

# ModuLog office/garden room

With the large glazing and many design options the ModuLog makes an ideal garden room or office.

As the Modulog is made up of modules you can design your modulog to suit your work space needs and the size of your garden.

### The Micro

The modulog micro is made up of 2 modules with a choice of doors and window options. The micro has and internal space of approx.  $2.4m \times 2.2m$  and has a variety of uses.