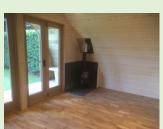

Heating can be supplied by an electric heater, underfloor heating or wood burning stove.

With the modular design you can have a modulog at any length.

You can also fix two or more moduLog pods together in a variety of ways to make larger units.

All modulog designs are fully insulated and weather proof for all season use.

All designs can easily accommodate electric underfloor heating, wall heaters or a log burning stoves if required and there are different cladding and window options available to make it your own.