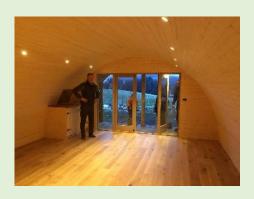

# ModuLog office/garden room

With the large glazing and many design options the ModuLog makes an ideal garden room or office.

As the Modulog is made up of modules you can design your modulog to suit your work space needs and the size of your garden.

Any amount of electrical sockets, telephone lines and Data points can be built in by our fully trained electricians.

A 12v solar system is available which will run your lighting, or simply connect onto existing 240v supply.